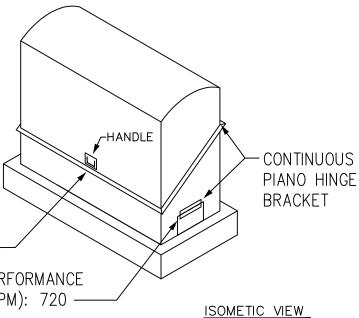

## ENGINEERED TO FIT 4" THROUGH 6" BACKFLOW PREVENTION DEVICE INSTALLATIONS

LOCKING HASP—

DISCHARGE PERFORMANCE FLOW RATE (GPM): 720 —

SLAB OR FOOTER
RECOMMENDED PAD/FOOTER SIZE:
LENGTH: 88" x 38"

## Options:

□ HU-SS HEATER - Internal Heat Source, Damp Location Listed, 120v, 500w or 1000w, Thermostatically Controlled. ASSE-1060

BFPRODUCTS CORPORTATE OFFICE

P.O. BOX 242771 CHARLOTTE, NC 28224 PHONE: (704) 599-9407 FAX: (704 599-0595