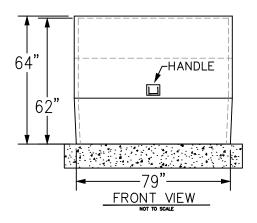

## ENGINEERED TO FIT 4" THROUGH 6" BACKFLOW PREVENTION DEVICE INSTALLATIONS

LOCKING HASP—

DISCHARGE PERFORMANCE FLOW RATE (GPM): 720 —

SLAB OR FOOTER
RECOMMENDED PAD/FOOTER SIZE:
LENGTH: 88" x 38"