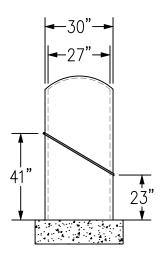

## ENGINEERED TO FIT 4" THROUGH 6" BACKFLOW PREVENTION DEVICE INSTALLATIONS

LOCKING HASP—

DISCHARGE PERFORMANCE FLOW RATE (GPM): 720 —

SLAB OR FOOTER
RECOMMENDED PAD/FOOTER SIZE:
LENGTH: 88" x 38"