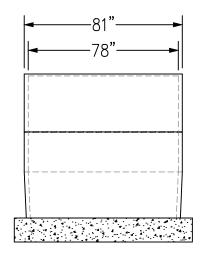

## ENGINEERED TO FIT 4" THROUGH 6" BACKFLOW PREVENTION DEVICE INSTALLATIONS

LOCKING HASP—

DISCHARGE PERFORMANCE FLOW RATE (GPM): 720 —

SLAB OR FOOTER
RECOMMENDED PAD/FOOTER SIZE:
LENGTH: 88" x 38"